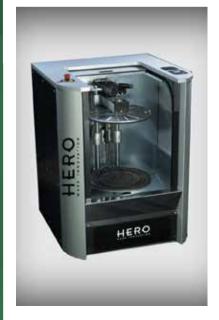

## M200-M250

## GYROSCOPIC MIXERS

## TECHNICAL FEATURES

| Maximum bucket dimensions | Ø 380 mm × H 430 mm                                                                                                                       |
|---------------------------|-------------------------------------------------------------------------------------------------------------------------------------------|
| Minimum can height        | 70 mm                                                                                                                                     |
| Multiple cans adapter     | Upon request                                                                                                                              |
| Maximum loading capacity  | 35 kg                                                                                                                                     |
| Bucket clamping           | Manual                                                                                                                                    |
| Handle                    | Single overturnable handling or double rotating handling                                                                                  |
| Machine closing           | Rolling gate with interlock                                                                                                               |
| Mixing motor              | Single-phase motor, power up to 1,1 kW (M200) Three-phase motor driven by inverter, power up to 1,1 kW (M250)                             |
| Sense of rotation         | Single direction of rotation (M200)<br>Clockwise and counterclockwise with<br>reversal of rotation at half time of mixing<br>cylce (M250) |
| Gyroscopic ratio          | 1 ÷ 2                                                                                                                                     |
| Mixing speed              | Constant speed (120 rpm) (M200)<br>3 speeds to be selected on the display (100-<br>140-180 rpm) (M250)                                    |
| Timer for mixing cycle    | Included                                                                                                                                  |
| Protection level          | IP 32                                                                                                                                     |
| Emergency stop            | Included                                                                                                                                  |
| Weight                    | 182 kg                                                                                                                                    |
| Overall dimensions        | W 783 × D 806 × H 1.058 mm                                                                                                                |
| Noise level               | < 80 db(A), measured according to DIN<br>45.635 regulation (no load)                                                                      |
| Electrical requirement    | 230/115 V AC-50/60 Hz                                                                                                                     |