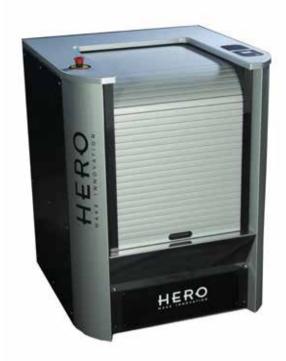

## M200-M250

## GYROSCOPIC MIXERS

## TECHNICAL FEATURES

| Maximum bucket dimensions | Ø 380 mm × H 430 mm                                                                                                                       |
|---------------------------|-------------------------------------------------------------------------------------------------------------------------------------------|
| Minimum can height        | 70 mm                                                                                                                                     |
| Multiple cans adapter     | Upon request                                                                                                                              |
| Maximum loading capacity  | 35 kg                                                                                                                                     |
| Bucket clamping           | Manual                                                                                                                                    |
| Handle                    | Single overturnable handling or double rotating handling                                                                                  |
| Machine closing           | Rolling gate with interlock                                                                                                               |
| Mixing motor              | Single-phase motor, power up to 1,1 kW (M200) Three-phase motor driven by inverter, power up to 1,1 kW (M250)                             |
| Sense of rotation         | Single direction of rotation (M200)<br>Clockwise and counterclockwise with<br>reversal of rotation at half time of mixing<br>cylce (M250) |
| Gyroscopic ratio          | 1 ÷ 2                                                                                                                                     |
| Mixing speed              | Constant speed (120 rpm) (M200)<br>3 speeds to be selected on the display (100-<br>140-180 rpm) (M250)                                    |
| Timer for mixing cycle    | Included                                                                                                                                  |
| Protection level          | IP 32                                                                                                                                     |
| Emergency stop            | Included                                                                                                                                  |
| Weight                    | 182 kg                                                                                                                                    |
| Overall dimensions        | W 783 × D 806 × H 1.058 mm                                                                                                                |
| Noise level               | < 80 db(A), measured according to DIN<br>45.635 regulation (no load)                                                                      |
| Electrical requirement    | 230/115 V AC-50/60 Hz                                                                                                                     |