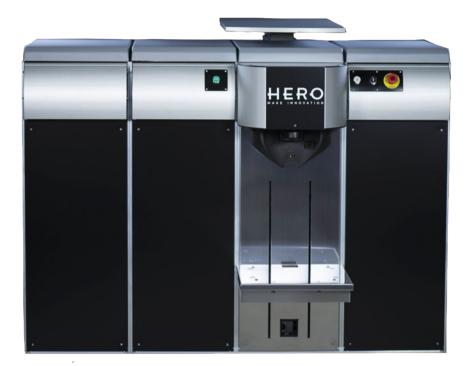

## HERO

## **NEWTON FAMILY**

A850



HERO patent



## 

## **TECHNICAL FEATURES**

| Suitable for               | Water, universal and solvent based colorants                                  |
|----------------------------|-------------------------------------------------------------------------------|
| Dosing system              | Gravimetric and/or Combined                                                   |
| Number of circuits         | Up to 24                                                                      |
| Dosing principle           | Gear pumps                                                                    |
| Canisters capacity         | 3-5-9-22 Litres                                                               |
| Pump capacity              | 1,1 L/min (data influenced by the viscosity of the col