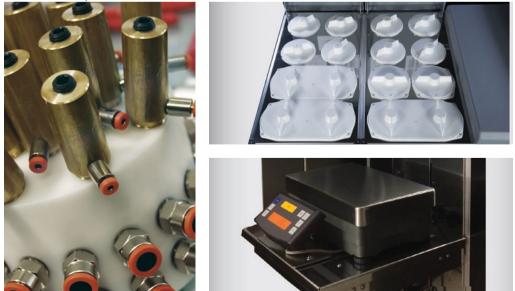

## **TECHNICAL FEATURES**

| Suitable for               | Water, universal and solvent based colorants                                  |
|----------------------------|-------------------------------------------------------------------------------|
| Dosing system              | Gravimetric and/or Combined                                                   |
| Number of circuits         | Up to 24                                                                      |
| Dosing principle           | Gear pumps                                                                    |
| Canisters capacity         | 3-5-9-22 Litres                                                               |
| Pump capacity              | 1,1 L/min (data influenced by the viscosity of the colourants)                |
| Average precision          | +/-1% (data influenced by the viscosity of the colourants)                    |
| Minimum dosing quantity    | 1/384 fl. oz. (0,077 ml) (data influenced by the viscosity of the colourants) |
| Nozzles closing system     | Automatic humidifier cap                                                      |
| Can presence               | Photocell                                                                     |
| Can positioning            | Automatic elevator                                                            |
| Minimum can height         | 70 mm                                                                         |
| Maximum can height         | 620 mm                                                                        |
| Elevator vertical movement | 300 mm                                                                        |
| Maximum dimensions         | According to the configuration and the number of storage modules              |
| Weight                     | According to the configuration and the number of storage modules              |
| Power supply               | 230/115 V AC 50/60 Hz                                                         |