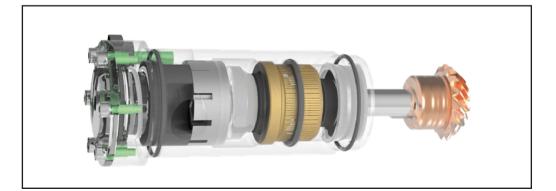

## **TECHNICAL FEATURES**

| Suitable for               | Water, universal and solvent based colorants                                  |
|----------------------------|-------------------------------------------------------------------------------|
| Dosing system              | Gravimetric and/or Combined                                                   |
| Number of circuits         | Up to 24                                                                      |
| Dosing principle           | Gear pumps                                                                    |
| Canisters capacity         | 3-5-9-22 Litres                                                               |
| Pump capacity              | 1,1 L/min (data influenced by the viscosity of the colourants)                |
| Average precision          | +/-1% (data influenced by the viscosity of the colourants)                    |
| Minimum dosing quantity    | 1/384 fl. oz. (0,077 ml) (data influenced by the viscosity of the colourants) |
| Nozzles closing system     | Automatic humidifier cap                                                      |
| Can presence               | Photocell                                                                     |
| Can positioning            | Automatic elevator                                                            |
| Minimum can height         | 70 mm                                                                         |
| Maximum can height         | 620 mm                                                                        |
| Elevator vertical movement | 300 mm                                                                        |
| Maximum dimensions         | According to the configuration and the number of storage modules              |
| Weight                     | According to the configuration and the number of storage modules              |
| Power supply               | 230/115 V AC 50/60 Hz                                                         |