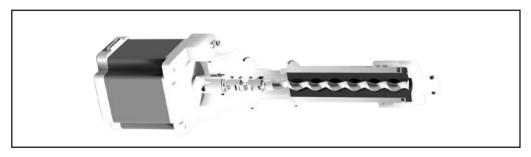

## **TECHNICAL FEATURES**

| Suitable for               | Water, universal and solvent based colorants                                                                     |
|----------------------------|------------------------------------------------------------------------------------------------------------------|
| Dosing system              | Volumetric, Gravimetric and<br>Combined-simultaneous<br>- up to 16 circuits (A1000)<br>- up to 8 circuits (A950) |
| Number of circuits         | Up to 32                                                                                                         |
| Dosing principle           | Progressive Cavity Pump High-Flow (PCP HF)                                                                       |
| Canisters capacity         | 3-5-9-22 Litres                                                                                                  |
| Maximum flow rate          | 0,7 L/min* (data influenced by the viscosity of the colourants)                                                  |
| Average precision          | +/-1% (data influenced by the viscosity of the colourants)                                                       |
| Minimum dosing quantity    | 1/1000 fl. oz. (0,03 ml) (data influenced by the viscosity of the colourants)                                    |
| Nozzles closing system     | Automatic watertight humidifier cap                                                                              |
| Can presence               | Photocell                                                                                                        |
| Can positioning            | Automatic elevator                                                                                               |
| Minimum can height         | 70 mm                                                                                                            |
| Maximum can height         | 620 mm                                                                                                           |
| Elevator vertical movement | 300 mm                                                                                                           |
| Maximum dimensions         | According to the configuration and to the number of storage modules                                              |
| Weight                     | According to the configuration and to the number of storage modules                                              |
| Power supply               | 230/115 V AC 50/60 Hz                                                                                            |