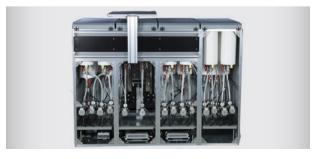

## **TECHNICAL FEATURES**

| Suitable for               | Water, universal and solvent based colorants                                                                     |
|----------------------------|------------------------------------------------------------------------------------------------------------------|
| Dosing system              | Volumetric, Gravimetric and<br>Combined-simultaneous<br>- up to 16 circuits (A1000)<br>- up to 8 circuits (A950) |
| Number of circuits         | Up to 32                                                                                                         |
| Dosing principle           | Progressive Cavity Pump High-Flow (PCP HF)                                                                       |
| Canisters capacity         | 3-5-9-22 Litres                                                                                                  |
| Maximum flow rate          | 0,7 L/min* (data influenced by the viscosity of the colourants)                                                  |
| Average precision          | +/-1% (data influenced by the viscosity of the colourants)                                                       |
| Minimum dosing quantity    | 1/1000 fl. oz. (0,03 ml) (data influenced by the viscosity of the colourants)                                    |
| Nozzles closing system     | Automatic watertight humidifier cap                                                                              |
| Can presence               | Photocell                                                                                                        |
| Can positioning            | Automatic elevator                                                                                               |
| Minimum can height         | 70 mm                                                                                                            |
| Maximum can height         | 620 mm                                                                                                           |
| Elevator vertical movement | 300 mm                                                                                                           |
| Maximum dimensions         | According to the configuration and to the number of storage modules                                              |
| Weight                     | According to the configuration and to the number of storage modules                                              |
| Power supply               | 230/115 V AC 50/60 Hz                                                                                            |