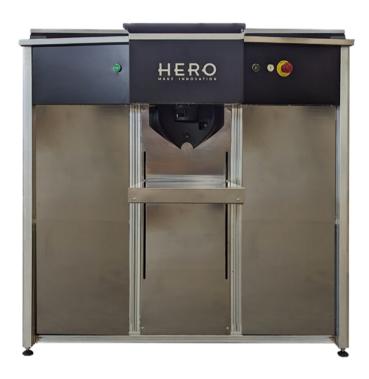

## **NEWTON FAMILY**

## A1000

## **TECHNICAL FEATURES**

| Suitable for                                                                     | Water, universal and solvent based colorants                                          |
|----------------------------------------------------------------------------------|---------------------------------------------------------------------------------------|
| Dosing system                                                                    | Volumetric, Gravimetric and<br>Combined-simultaneous:<br>- up to 16 circuits          |
| Number of circuits                                                               | Up to 32                                                                              |
| Dosing principle                                                                 | Progressive Cavity Pump High-Flow (PCP HF)                                            |
| Canisters capacity                                                               | 3-5-9-22 Litres                                                                       |
| Maximum flow rate                                                                | 0,7 L/min* (data influenced by the viscosity of the colourants)                       |
| Average precision                                                                | +/-1% (data influenced by the viscosity of the colourants)                            |
| Minimum dosing quantity                                                          | 1/1000 fl. oz. (0,03 ml) (data influenced by the viscosity of the colourants)         |
| Nozzles closing system                                                           | Automatic watertight humidifier cap                                                   |
|                                                                                  | 1                                                                                     |
| Can presence                                                                     | Photocell                                                                             |
| Can presence Can positioning                                                     | Photocell Automatic elevator                                                          |
| •                                                                                | 1                                                                                     |
| Can positioning                                                                  | Automatic elevator                                                                    |
| Can positioning Minimum can height                                               | Automatic elevator 70 mm                                                              |
| Can positioning Minimum can height Maximum can height                            | Automatic elevator 70 mm 620 mm                                                       |
| Can positioning Minimum can height Maximum can height Elevator vertical movement | Automatic elevator  70 mm  620 mm  300 mm  According to the configuration and numbers |