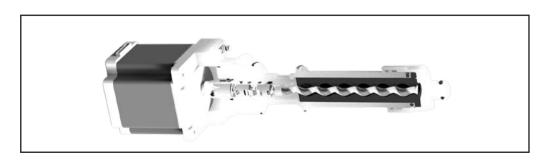

## **TECHNICAL FEATURES**

| Suitable for                                                                     | Water, universal and solvent based colorants                                          |
|----------------------------------------------------------------------------------|---------------------------------------------------------------------------------------|
| Dosing system                                                                    | Volumetric, Gravimetric and<br>Combined-simultaneous:<br>- up to 16 circuits          |
| Number of circuits                                                               | Up to 32                                                                              |
| Dosing principle                                                                 | Progressive Cavity Pump High-Flow (PCP HF)                                            |
| Canisters capacity                                                               | 3-5-9-22 Litres                                                                       |
| Maximum flow rate                                                                | 0,7 L/min* (data influenced by the viscosity of the colourants)                       |
| Average precision                                                                | +/-1% (data influenced by the viscosity of the colourants)                            |
| Minimum dosing quantity                                                          | 1/1000 fl. oz. (0,03 ml) (data influenced by the viscosity of the colourants)         |
| Nozzles closing system                                                           | Automatic watertight humidifier cap                                                   |
|                                                                                  | 1                                                                                     |
| Can presence                                                                     | Photocell                                                                             |
| Can presence Can positioning                                                     | Photocell Automatic elevator                                                          |
| •                                                                                | 1                                                                                     |
| Can positioning                                                                  | Automatic elevator                                                                    |
| Can positioning Minimum can height                                               | Automatic elevator 70 mm                                                              |
| Can positioning Minimum can height Maximum can height                            | Automatic elevator 70 mm 620 mm                                                       |
| Can positioning Minimum can height Maximum can height Elevator vertical movement | Automatic elevator  70 mm  620 mm  300 mm  According to the configuration and numbers |