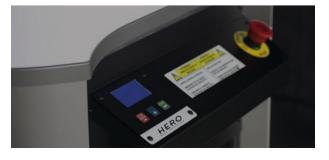

## **TECHNICAL FEATURES**

| Maximum bucket dimensions | Ø 340 mm × H 400 mm                                                   |
|---------------------------|-----------------------------------------------------------------------|
| Minimum can height        | 70 mm                                                                 |
| Multiple cans adapter     | Upon request                                                          |
| Maximum loading capacity  | 35 kg                                                                 |
| Bucket clamping           | Automatic                                                             |
| Machine closing           | Transparent door                                                      |
| Mixing motor              | Single-phase motor, power 0,9 kW                                      |
| Mixing speed              | Constant speed (630 rpm)                                              |
| Timer for mixing cycle    | Included                                                              |
| Protection level          | IP 32                                                                 |
| Emergency stop            | Included                                                              |
| Weight                    | 200 kg                                                                |
| Overall dimensions        | W 710 × D 625 × H 1.140 mm                                            |
| Noise level               | < 80 db (A), measured according to DIN<br>45.635 regulation (no load) |
| Power supply              | 230 V AC 50 Hz                                                        |