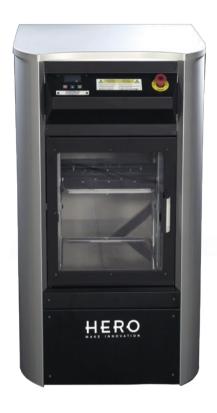

SHAKER S400

## **TECHNICAL FEATURES**

| Maximum bucket dimensions | Ø 340 mm × H 400 mm                                                   |
|---------------------------|-----------------------------------------------------------------------|
| Minimum can height        | 70 mm                                                                 |
| Multiple cans adapter     | Upon request                                                          |
| Maximum loading capacity  | 35 kg                                                                 |
| Bucket clamping           | Automatic                                                             |
| Machine closing           | Transparent door                                                      |
| Mixing motor              | Single-phase motor, power 0,9 kW                                      |
| Mixing speed              | Constant speed (630 rpm)                                              |
| Timer for mixing cycle    | Included                                                              |
| Protection level          | IP 32                                                                 |
| Emergency stop            | Included                                                              |
| Weight                    | 200 kg                                                                |
| Overall dimensions        | W 710 × D 625 × H 1.140 mm                                            |
| Noise level               | < 80 db (A), measured according to DIN<br>45.635 regulation (no load) |
| Power supply              | 230 V AC 50 Hz                                                        |