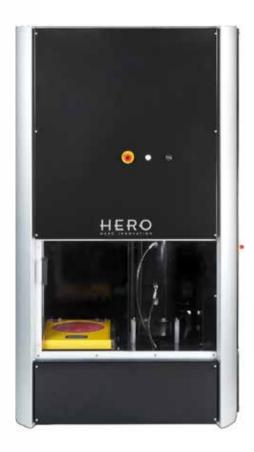

## IMMERSION MIXER

## M1250

## TECHNICAL FEATURES

| Maximum can dimensions | Ø 380 mm × H 480 mm                                                                                     |
|------------------------|---------------------------------------------------------------------------------------------------------|
| Minimum can dimensions | Ø 250 mm × H 200 mm                                                                                     |
| Can clamping           | Manual                                                                                                  |
| Mixing motor           | Three-phase asynchronous motor by 1,1 kW driven by frequency converter                                  |
| Mixing parametres      | Smart speed managment, programmable<br>by display (max 720 rpm), interpolated with<br>vertical movement |
| Mixing cycle time      | Programmable by display                                                                                 |
| Cleaning of impeller   | By fast replacement of impeller-2 impellers are included (M1200) Self-washing (M1250)                   |
| Overall dimensions     | W 770 × D 820 × H 1.920 mm (M1200)<br>W 1.150 × D 780 × H 2.066 mm (M1250)                              |
| Weight                 | 180 kg (M1200)<br>370 kg (M1250)                                                                        |
| Power supply           | 230/115 V AC 50/60 Hz                                                                                   |