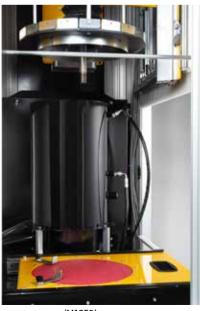

| Mixing parametres      | Smart speed managment, programmable<br>by display (max 720 rpm), interpolated with<br>vertical movement |
| Mixing cycle time      | Programmable by display                                                                                 |
| Cleaning of impeller   | By fast replacement of impeller-2 impellers are included (M1200) Self-washing (M1250)                   |
| Overall dimensions     | W 770 × D 820 × H 1.920 mm (M1200)<br>W 1.150 × D 780 × H 2.066 mm (M1250)                              |
| Weight                 | 180 kg (M1200)<br>370 kg (M1250)                                                                        |
| Power supply           | 230/115 V AC 50/60 Hz                                                                                   |







(M1250)