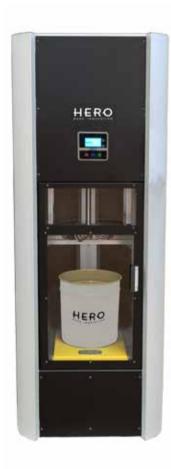

## IMMERSION MIXER

## M1200

## TECHNICAL FEATURES

| Maximum can dimensions | Ø 380 mm × H 480 mm                                                                                     |
|------------------------|---------------------------------------------------------------------------------------------------------|
| Minimum can dimensions | Ø 250 mm × H 200 mm                                                                                     |
| Can clamping           | Manual                                                                                                  |
| Mixing motor           | Three-phase asynchronous motor by 1,1 kW driven by frequency converter                                  |
| Mixing parametres      | Smart speed managment, programmable<br>by display (max 720 rpm), interpolated with<br>vertical movement |
| Mixing cycle time      | Programmable by display                                                                                 |
| Cleaning of impeller   | By fast replacement of impeller-2 impellers are included (M1200) Self-washing (M1250)                   |
| Overall dimensions     | W 770 × D 820 × H 1.920 mm (M1200)<br>W 1.150 × D 780 × H 2.066 mm (M1250)                              |
| Weight                 | 180 kg (M1200)<br>370 kg (M1250)                                                                        |
| Power supply           | 230/115 V AC 50/60 Hz                                                                                   |