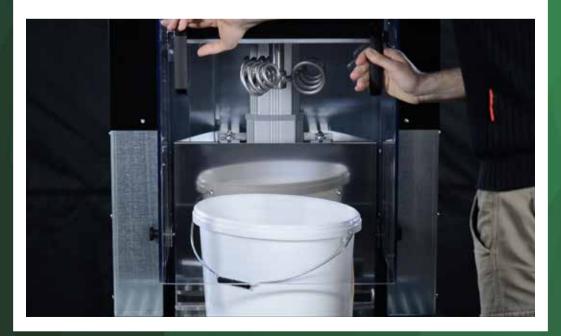

## TECHNICAL FEATURES

| Maximum can dimensions | Ø 380 mm × H 480 mm                                                                                     |
|------------------------|---------------------------------------------------------------------------------------------------------|
| Minimum can dimensions | Ø 250 mm × H 200 mm                                                                                     |
| Can clamping           | Manual or automatic                                                                                     |
| Mixing motor           | Three-phase asynchronous motor by 1,1 kW driven by frequency converter                                  |
| Mixing parametres      | Smart speed managment, programmable<br>by display (max 720 rpm), interpolated with<br>vertical movement |
| Mixing cycle time      | Programmable by display                                                                                 |
| Cleaning of impeller   | By fast replacement of impeller-2 impellers are included                                                |
| Overall dimensions     | W 700 x D 700 x H 1.820                                                                                 |
| Weight                 | 300 kg                                                                                                  |
| Power supply           | 230/115 V AC 50/60 Hz                                                                                   |