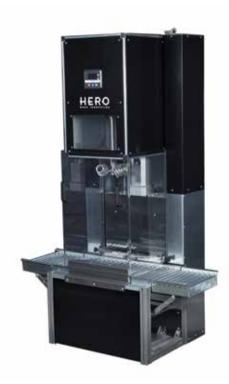

## IMMERSION MIXER

## M1210

## TECHNICAL FEATURES

| Maximum can dimensions | Ø 380 mm × H 480 mm                                                                                     |
|------------------------|---------------------------------------------------------------------------------------------------------|
| Minimum can dimensions | Ø 250 mm × H 200 mm                                                                                     |
| Can clamping           | Manual or automatic                                                                                     |
| Mixing motor           | Three-phase asynchronous motor by 1,1 kW driven by frequency converter                                  |
| Mixing parametres      | Smart speed managment, programmable<br>by display (max 720 rpm), interpolated with<br>vertical movement |
| Mixing cycle time      | Programmable by display                                                                                 |
| Cleaning of impeller   | By fast replacement of impeller-2 impellers are included                                                |
| Overall dimensions     | W 700 x D 700 x H 1.820                                                                                 |
| Weight                 | 300 kg                                                                                                  |
| Power supply           | 230/115 V AC 50/60 Hz                                                                                   |