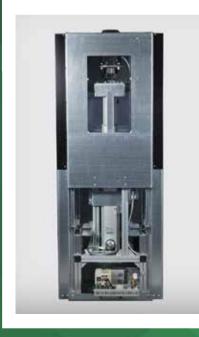

## TECHNICAL FEATURES

| Maximum can dimensions | Ø 380 mm × H 480 mm                                                                                     |
|------------------------|---------------------------------------------------------------------------------------------------------|
| Minimum can dimensions | Ø 250 mm × H 200 mm                                                                                     |
| Can clamping           | Manual or automatic                                                                                     |
| Mixing motor           | Three-phase asynchronous motor by 1,1 kW driven by frequency converter                                  |
| Mixing parametres      | Smart speed managment, programmable<br>by display (max 720 rpm), interpolated with<br>vertical movement |
| Mixing cycle time      | Programmable by display                                                                                 |
| Cleaning of impeller   | By fast replacement of impeller-2 impellers are included                                                |
| Overall dimensions     | W 700 x D 700 x H 1.820                                                                                 |
| Weight                 | 300 kg                                                                                                  |
| Power supply           | 230/115 V AC 50/60 Hz                                                                                   |