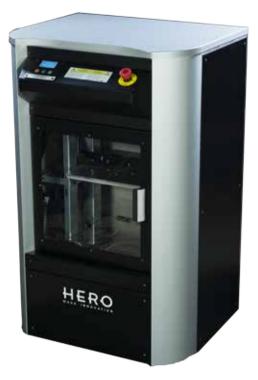

**S400** 

## **TECHNICAL FEATURES**

| Maximum bucket dimensions | Ø 340 mm × H 400 mm                                                   |
|---------------------------|-----------------------------------------------------------------------|
| Minimum can height        | 70 mm                                                                 |
| Multiple cans adapter     | Upon request                                                          |
| Maximum loading capacity  | 35 kg                                                                 |
| Bucket clamping           | Automatic                                                             |
| Machine closing           | Transparent door                                                      |
| Mixing motor              | Single-phase motor, power 0,9 kW                                      |
| Mixing speed              | Constant speed (630 rpm)                                              |
| Timer for mixing cycle    | Included                                                              |
| Protection level          | IP 32                                                                 |
| Emergency stop            | Included                                                              |
| Weight                    | 200 kg                                                                |
| Overall dimensions        | W 710 × D 625 × H 1.140 mm                                            |
| Noise level               | < 80 db (A), measured according to DIN<br>45.635 regulation (no load) |
| Power supply              | 230 V AC 50 Hz                                                        |