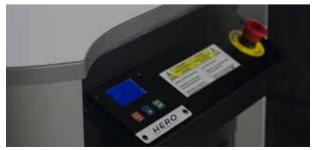

## **TECHNICAL FEATURES**

| Maximum bucket dimensions | Ø 340 mm × H 400 mm                                                   |
|---------------------------|-----------------------------------------------------------------------|
| Minimum can height        | 70 mm                                                                 |
| Multiple cans adapter     | Upon request                                                          |
| Maximum loading capacity  | 35 kg                                                                 |
| Bucket clamping           | Automatic                                                             |
| Machine closing           | Transparent door                                                      |
| Mixing motor              | Single-phase motor, power 0,9 kW                                      |
| Mixing speed              | Constant speed (630 rpm)                                              |
| Timer for mixing cycle    | Included                                                              |
| Protection level          | IP 32                                                                 |
| Emergency stop            | Included                                                              |
| Weight                    | 200 kg                                                                |
| Overall dimensions        | W 710 × D 625 × H 1.140 mm                                            |
| Noise level               | < 80 db (A), measured according to DIN<br>45.635 regulation (no load) |
| Power supply              | 230 V AC 50 Hz                                                        |